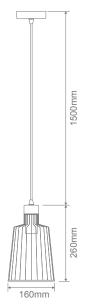

#### Diagrams / Additional

| Item No.     | Variant |        |       | Lamp |
|--------------|---------|--------|-------|------|
|              | Small   | Medium | Large | Base |
| ASHLEY-PDT-S | 22508   | 22509  | 22510 | E27  |