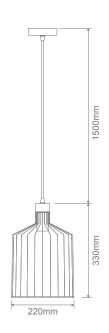

#### Description

ASHLEY-PDT metal pendant Series is a modern wire guard shade pendant, which offers a slim and linear appearance for most modern interior decors. Ideal as a feature pendant in living rooms and bedrooms. Available in small, medium and large sizes. Featuring plated Matt Black with Antique Brass highlights. Part of a family of matching desk lamp, table lamps, as well as hanging pendants.

#### Diagrams / Additional

| Item No.     | Variant |        |       | Lamp |
|--------------|---------|--------|-------|------|
|              | Small   | Medium | Large | Base |
| ASHLEY-PDT-S | 22508   | 22509  | 22510 | E27  |