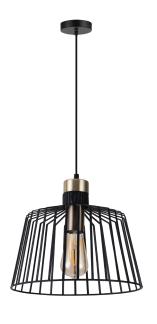

#### Description

ASHLEY-PDT metal pendant Series is a modern wire guard shade pendant, which offers a slim and linear appearance for most modern interior decors. Ideal as a feature pendant in living rooms and bedrooms. Available in small, medium and large sizes. Featuring plated Matt Black with Antique Brass highlights. Part of a family of matching desk lamp, table lamps, as well as hanging pendants.