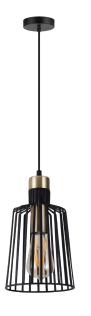

#### Description

ASHLEY-PDT metal pendant Series is a modern wire guard shade pendant, which offers a slim and linear appearance for most modern interior decors. Ideal as a feature pendant in living rooms and bedrooms. Available in small, medium and large sizes. Featuring plated Matt Black with Antique Brass highlights. Part of a family of matching desk lamp, table lamps, as well as hanging pendants.