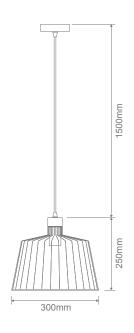

#### Description

ASHLEY-PDT metal pendant Series is a modern wire guard shade pendant, which offers a slim and linear appearance for most modern interior decors. Ideal as a feature pendant in living rooms and bedrooms. Available in small, medium and large sizes. Featuring plated Matt Black with Antique Brass highlights. Part of a family of matching desk lamp, table lamps, as well as hanging pendants.

#### Diagrams / Additional

| Item No.     | Variant |        |       | Lamp |
|--------------|---------|--------|-------|------|
|              | Small   | Medium | Large | Base |
| ASHLEY-PDT-S | 22508   | 22509  | 22510 | E27  |