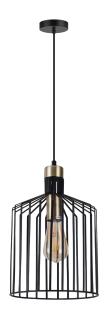

#### Description

ASHLEY-PDT metal pendant Series is a modern wire guard shade pendant, which offers a slim and linear appearance for most modern interior decors. Ideal as a feature pendant in living rooms and bedrooms. Available in small, medium and large sizes. Featuring plated Matt Black with Antique Brass highlights. Part of a family of matching desk lamp, table lamps, as well as hanging pendants.